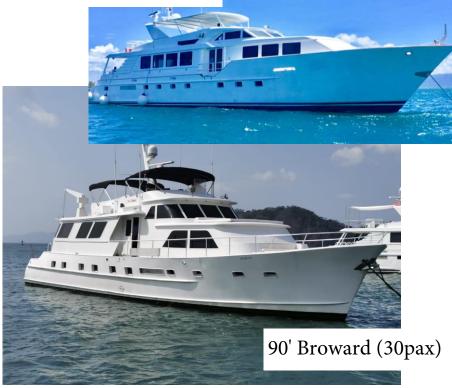

105' Broward (30pax)

50' Azimut (15pax)

47' Fountain Pajot (20pax)

48 HR ADVANCE NOTICE NEEDED

50% DEPOSIT REQUIRED FOR BOOKING

To see more yacht options visit our fleet page at:

www.ycyachts.com/ our-fleet