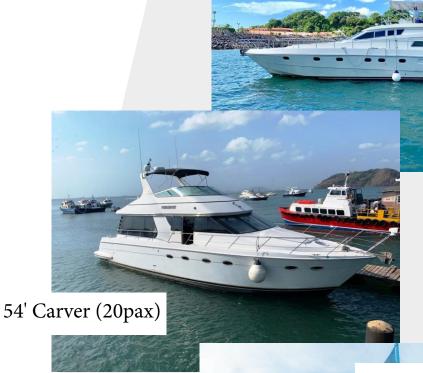

### GROUP TRANSPORT

Round trip private transport between the marina and your hotel

42' Silverton (18pax)

65' Ferreti (25pax)

57' Cat (16pax)

78' Catamaran (56pax)